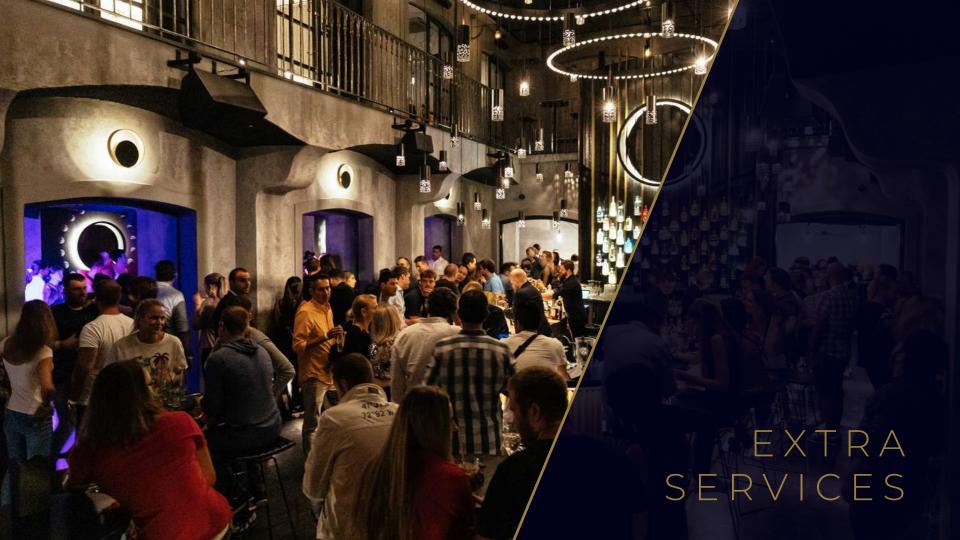

es, lounges, cozy nooks







## ALCHEMIST LOUNGE

- Separate lounge bar
- Room for banquet
- Capacity 60 people
- Comfortable seating
- o Ideal VIP area







#### VELVET LOUNGE

- Capacity 25 people
- Ideal for celebrations or smaller parties
- Doors and hinges to separate
  from the rest of the venue
- Pleasant sitting space for private conversations



#### TAROT LOUNGE

- Company conferences, private meetings and events
- Capacity 15 people
- Ideal for birthday parties



## SMOKEROOM

- Separate air-conditioned lounge
- Smoke conducted away by ventilation system
- Possibility of smoking tobacco products





## DRINKS

 An unusual experience with our signature drinks, whose offer is constantly expanding







# MOON KITCHEN

- Top Asian fusion cuisine
- o Individual catering







# EXTRA SERVICES

- o DJ all night long
- o Various music performances







# CONTACT

Dlouhá 709/26, Staré Město Prague 1, 110 00

Tel.: +420 703 140 640

info@moonclub.cz www.moonclub.cz