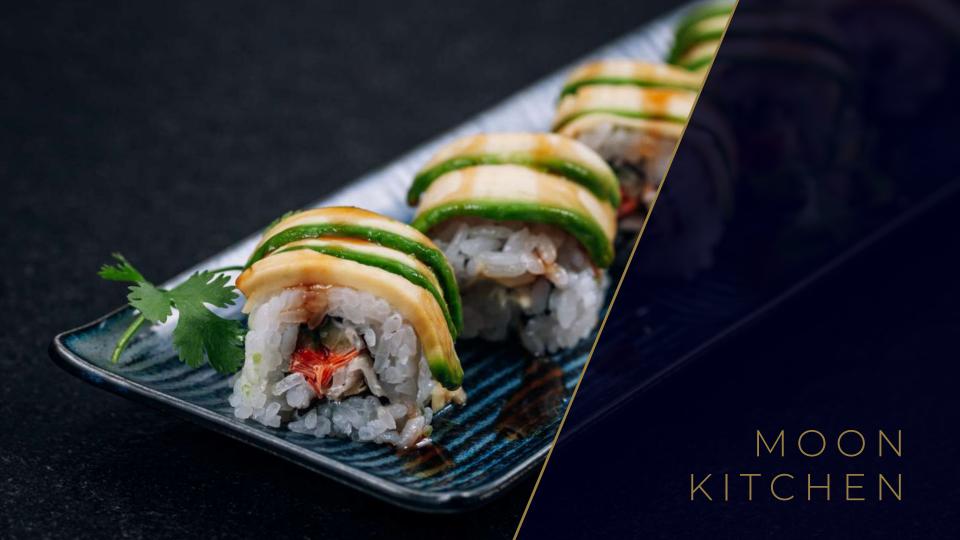

architects
- Glass roof
- Capacity 400 people
- 2 floors, 3 bars, galleries, lounges, cozy nooks







## ALCHEMIST LOUNGE

- Separate lounge bar
- Room for banquet
- Capacity 60 people
- Comfortable seating
- o Ideal VIP area







#### VELVET LOUNGE

- Capacity 25 people
- Ideal for celebrations or smaller parties
- Doors and hinges to separate
  from the rest of the venue
- Pleasant sitting space for private conversations



#### TAROT LOUNGE

- Company conferences, private meetings and events
- Capacity 15 people
- Ideal for birthday parties



## SMOKEROOM

- Separate air-conditioned lounge
- Smoke conducted away by ventilation system
- Possibility of smoking tobacco products





## DRINKS

 An unusual experience with our signature drinks, whose offer is constantly expanding







# MOON KITCHEN

- Top Asian fusion cuisine
- o Individual catering







# EXTRA SERVICES

- o DJ all night long
- o Various music performances







# CONTACT

Dlouhá 709/26, Staré Město Prague 1, 110 00

Tel.: +420 703 140 640

info@moonclub.cz www.moonclub.cz