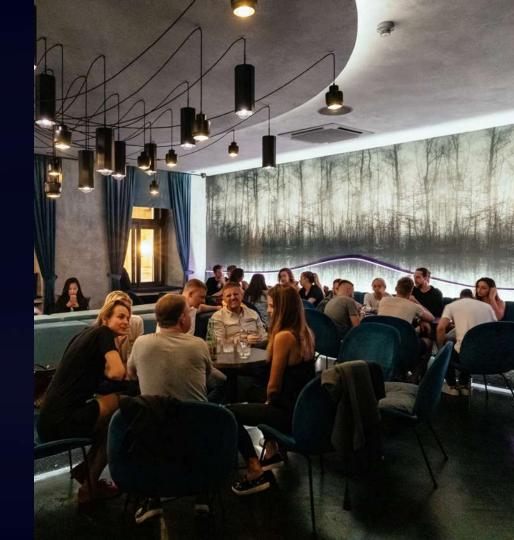

## ALCHEMIST LOUNGE

- Separate lounge bar
- Room for banquet
- Capacity 60 people
- Comfortable seating
- o Ideal VIP area