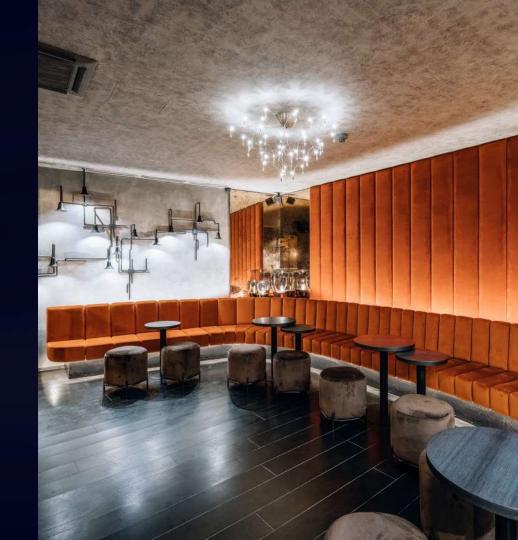

#### VELVET LOUNGE

- Capacity 25 people
- Ideal for celebrations or smaller parties
- Doors and hinges to separate
  from the rest of the venue
- Pleasant sitting space for private conversations