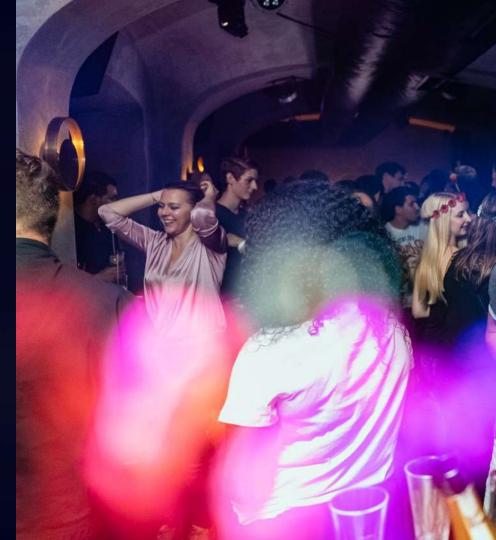

#### MOON CLUB

- Multi-purpose spaces for different types of events
- Design from leading Czech architects
- Glass roof
- Capacity 400 people
- 2 floors, 3 bars, galleries, lounges, cozy nooks