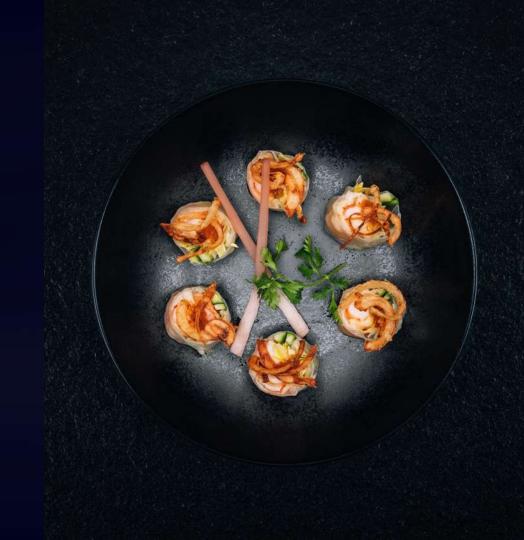

leries, lounges, cozy nooks







## ALCHEMIST LOUNGE

- Separate lounge bar
- Room for banquet
- Capacity 60 people
- Comfortable seating
- o Ideal VIP area







#### VELVET LOUNGE

- Capacity 25 people
- Ideal for celebrations or smaller parties
- Doors and hinges to separate
  from the rest of the venue
- Pleasant sitting space for private conversations



#### TAROT LOUNGE

- Company conferences, private meetings and events
- Capacity 15 people
- Ideal for birthday parties



## SMOKEROOM

- Separate air-conditioned lounge
- Smoke conducted away by ventilation system
- Possibility of smoking tobacco products





## DRINKS

 An unusual experience with our signature drinks, whose offer is constantly expanding







# MOON KITCHEN

- Top Asian fusion cuisine
- o Individual catering







# EXTRA SERVICES

- o DJ all night long
- o Various music performances







# CONTACT

Dlouhá 709/26, Staré Město Prague 1, 110 00

Tel.: +420 703 140 640

info@moonclub.cz www.moonclub.cz