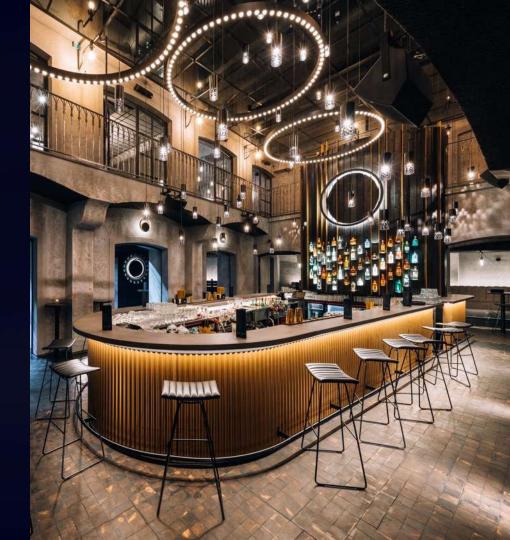

#### MOON CLUB

- Multi-purpose spaces for different types of events
- Design from leading Czech architects
- Glass roof
- Capacity 400 people
- 2 floors, 3 bars, galleries, lounges, cozy nooks

## ALCHEMIST LOUNGE

- Separate lounge bar
- Room for banquet
- Capacity 60 people
- Comfortable seating
- o Ideal VIP area