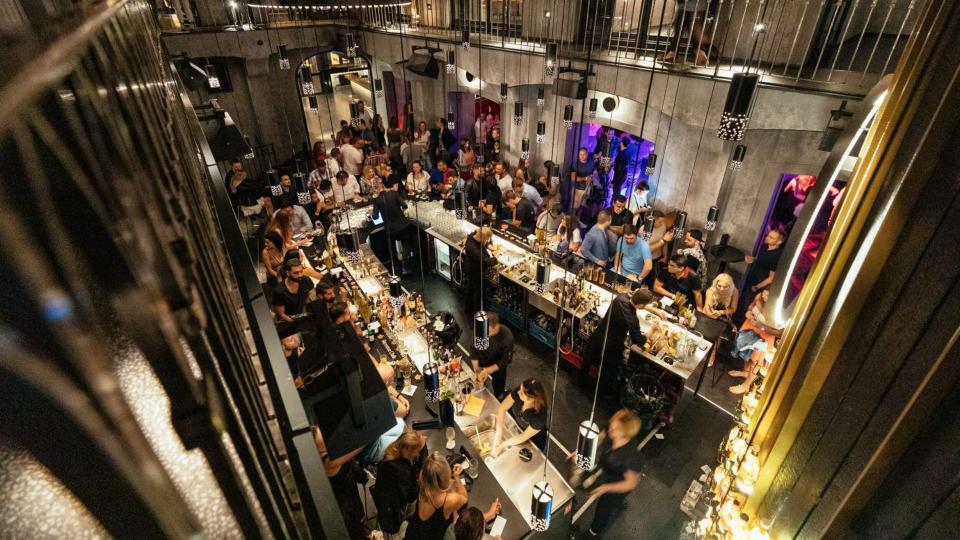

#### MOON CLUB

- Multi-purpose spaces for different types of events
- Design from leading Czech architects
- Glass roof
- Capacity 400 people
- 2 floors, 3 bars, galleries, lounges, cozy nooks

## DRINKS

 An unusual experience with our signature drinks, whose offer is constantly expanding