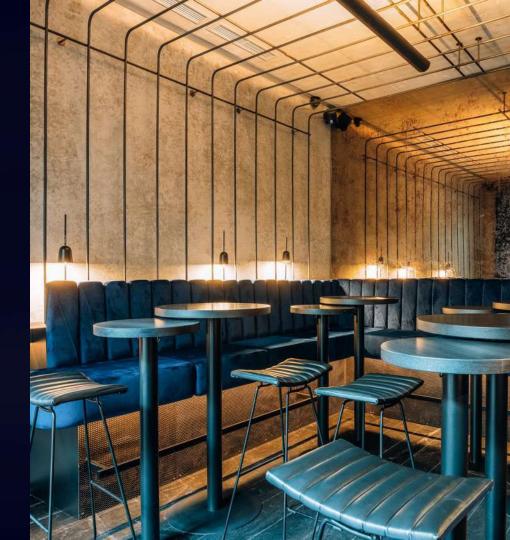

## ALCHEMIST LOUNGE

- Separate lounge bar
- Room for banquet
- Capacity 60 people
- Comfortable seating
- o Ideal VIP area