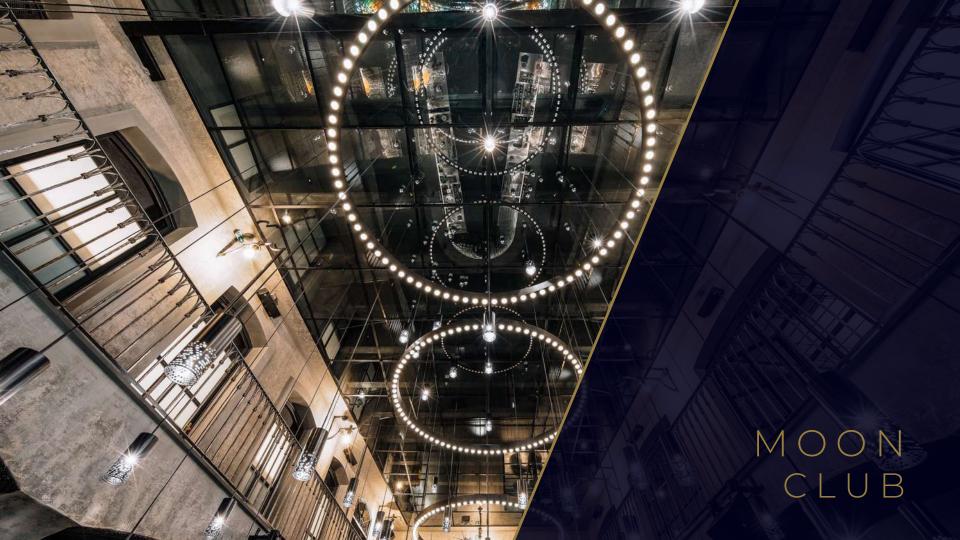

#### MOON CLUB

- Multi-purpose spaces for different types of events
- Design from leading Czech architects
- Glass roof
- Capacity 400 people
- 2 floors, 3 bars, galleries, lounges, cozy nooks