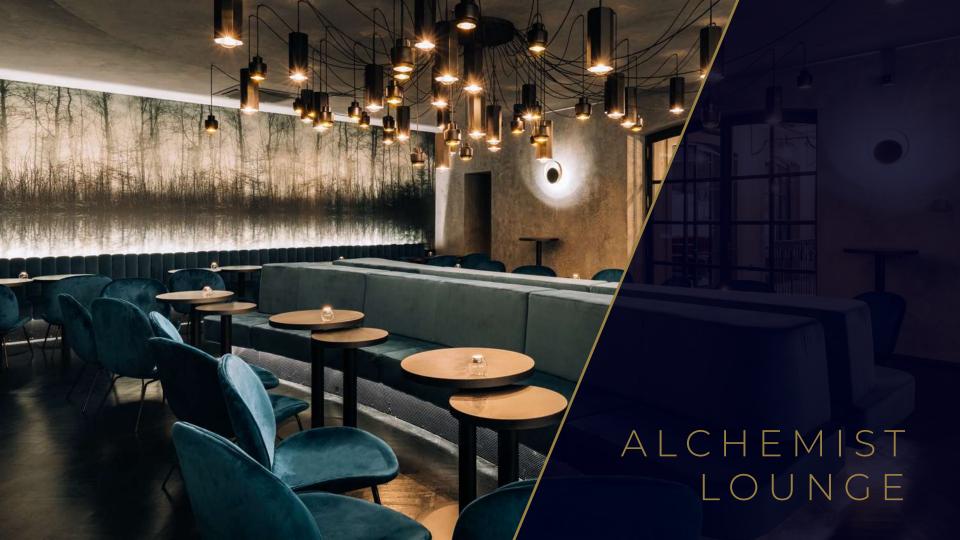

## ALCHEMIST LOUNGE

- Separate lounge bar
- Room for banquet
- Capacity 60 people
- Comfortable seating
- o Ideal VIP area