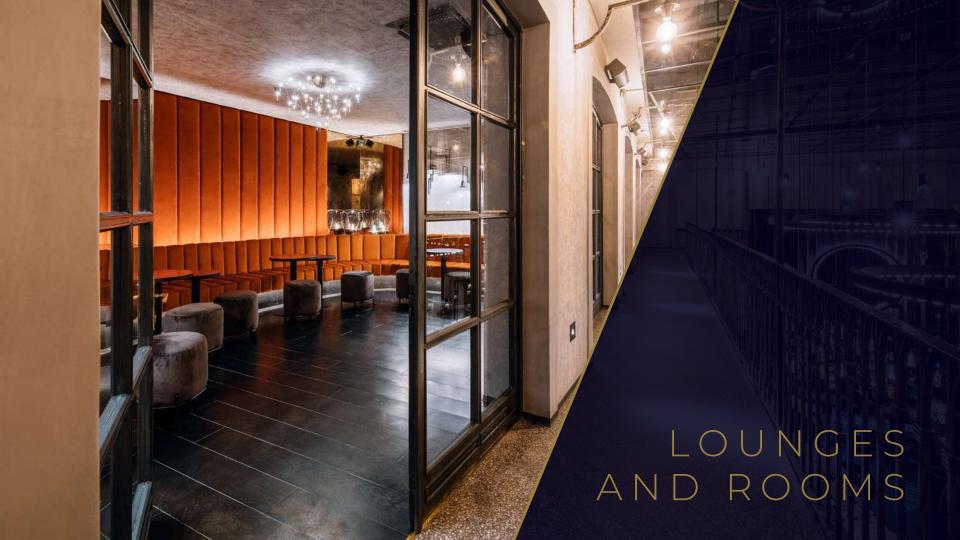

#### VELVET LOUNGE

- Capacity 25 people
- Ideal for celebrations or smaller parties
- Doors and hinges to separate
  from the rest of the venue
- Pleasant sitting space for private conversations