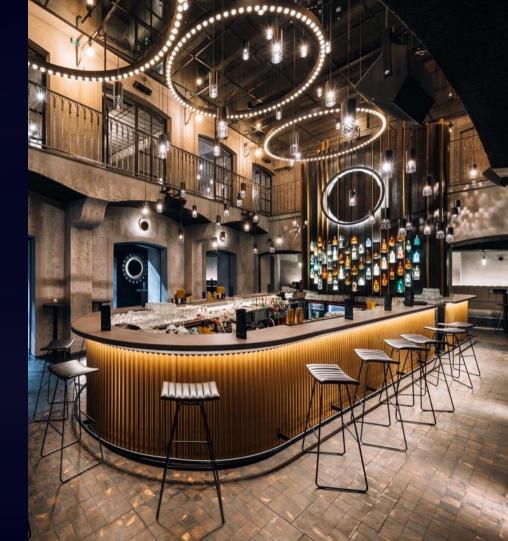

#### MOON CLUB

- Multi-purpose spaces for different types of events
- Design from leading Czech architects
- Glass roof
- Capacity 400 people
- 2 floors, 3 bars, galleries, lounges, cozy nooks

# ALCHEMIST LOUNGE

- Separate lounge bar
- Room for banquet
- Capacity 60 people
- Comfortable seating
- o Ideal VIP area