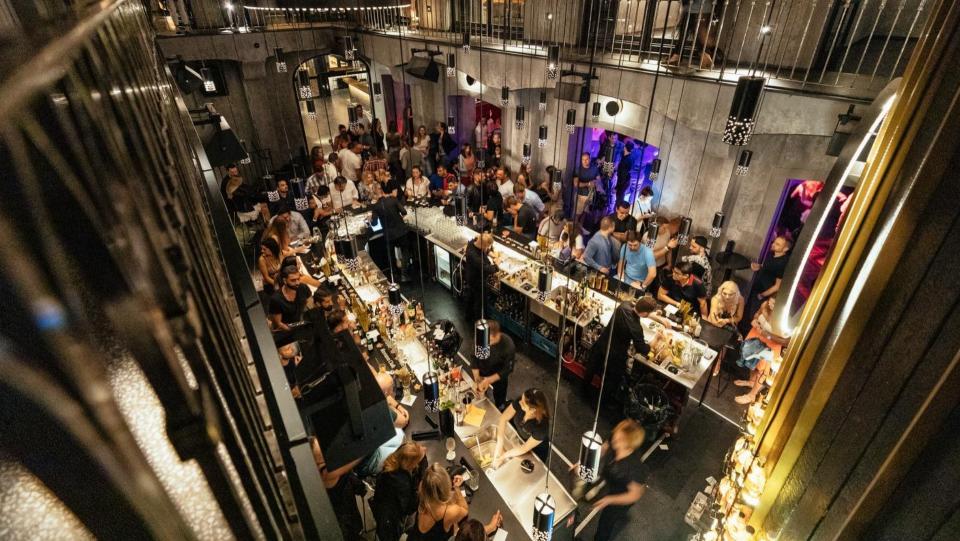

#### MOON CLUB

- Multi-purpose spaces for different types of events
- Design from leading Czech architects
- Glass roof
- Capacity 400 people
- 2 floors, 3 bars, galleries, lounges, cozy nooks

# **EVENTS**

- Party
- Kick off meeting
- Team building
- Conference
- Out of office meeting
- Product launch