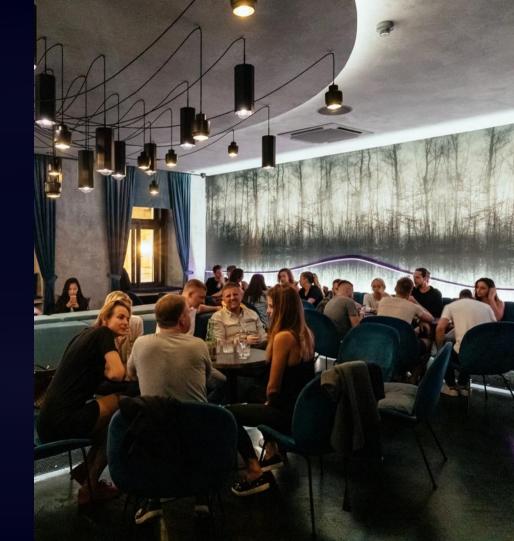

# ALCHEMIST LOUNGE

- Separate lounge bar
- Room for banquet
- Capacity 60 people
- Comfortable seating
- o Ideal VIP area