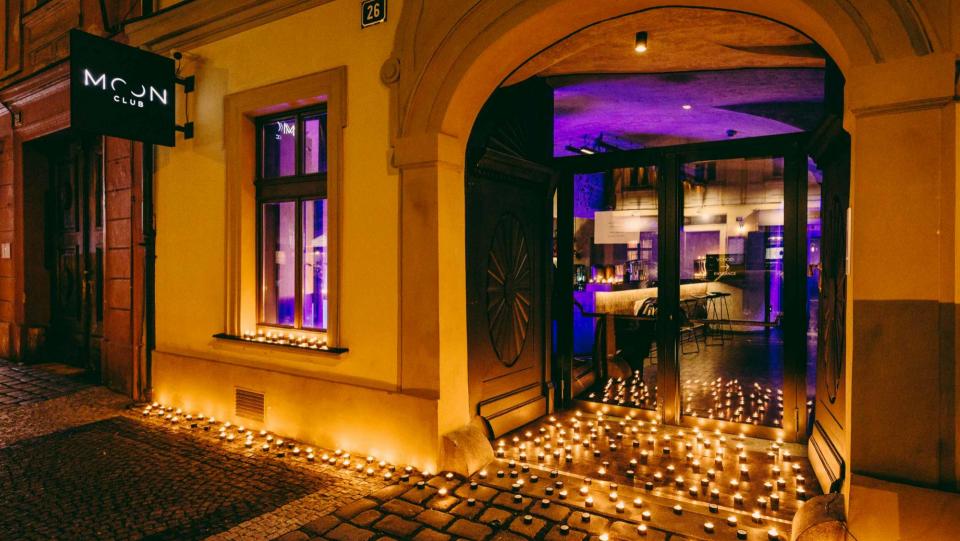

#### MOON CLUB

- Multi-purpose spaces for different types of events
- Design from leading Czech architects
- Glass roof
- Capacity 400 people
- 2 floors, 3 bars, galleries, lounges, cozy nooks