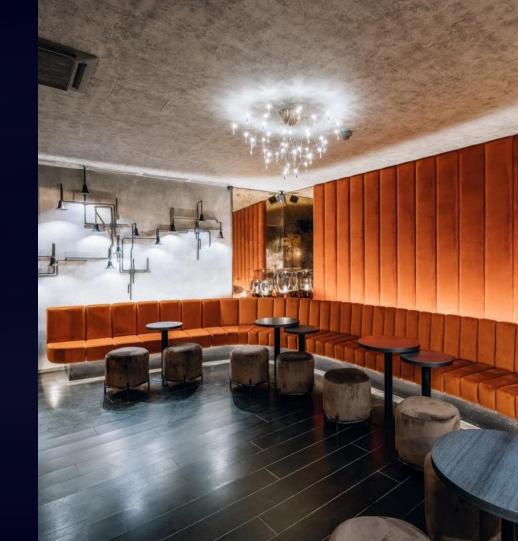

#### VELVET LOUNGE

- Capacity 25 people
- Ideal for celebrations or smaller parties
- Doors and hinges to separate from the rest of the venue
- Pleasant sitting space for private conversations