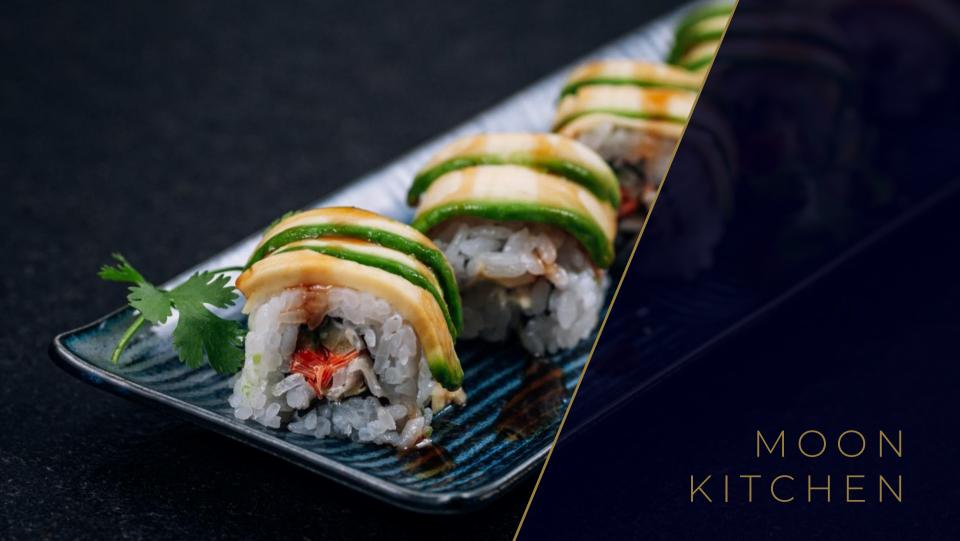

unges, cozy nooks





# **EVENTS**

- Party
- Kick off meeting
- Team building
- Conference
- Out of office meeting
- Product launch







# ALCHEMIST LOUNGE

- Separate lounge bar
- Room for banquet
- Capacity 60 people
- Comfortable seating
- o Ideal VIP area







#### VELVET LOUNGE

- Capacity 25 people
- Ideal for celebrations or smaller parties
- Doors and hinges to separate from the rest of the venue
- Pleasant sitting space for private conversations



# TAROT LOUNGE

- Capacity 15 people
- Company conferences, private meetings and events



### SMOKEROOM

- Separate air-conditioned lounge
- Smoke conducted away by ventilation system
- Possibility of smoking tobacco products





# DRINKS

An unusual experience with our signature drinks, whose offer is constantly expanding







# MOON KITCHEN

- Top Asian fusion cuisine
- Individual catering
- Banquets





# EXTRA SERVICES

- o Various performances
- o Decoration and lighting
- o DJs
- Special effects









# CONTACT

Dlouhá 709/26, Staré Město Prague 1, 110 00

Tel.: +420 703 140 640

info@moonclub.cz www.moonclub.cz