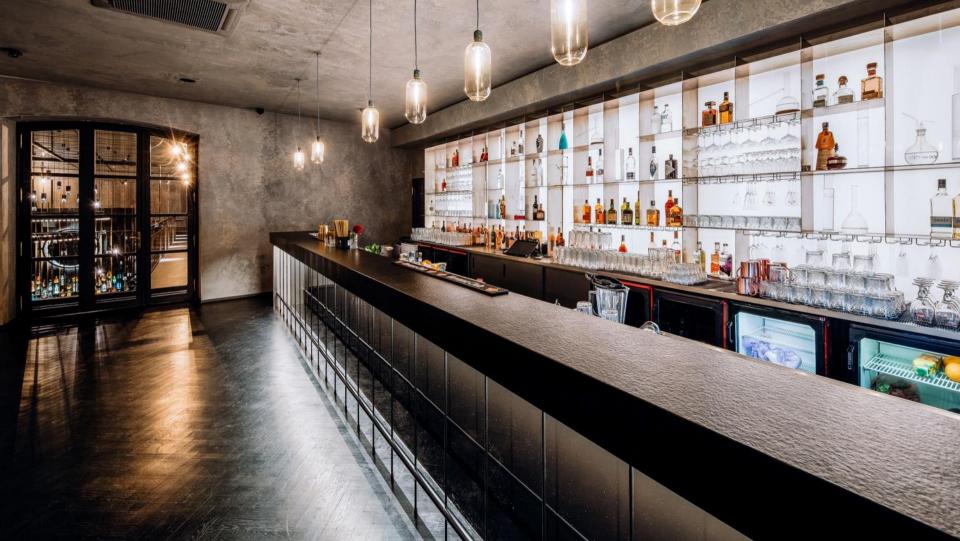

#### MOON CLUB

- Multi-purpose spaces for different types of events
- Design from leading Czech architects
- Glass roof
- Capacity 400 people
- 2 floors, 3 bars, galleries, lounges, cozy nooks

# ALCHEMIST LOUNGE

- Separate lounge bar
- Room for banquet
- Capacity 60 people
- Comfortable seating
- o Ideal VIP area