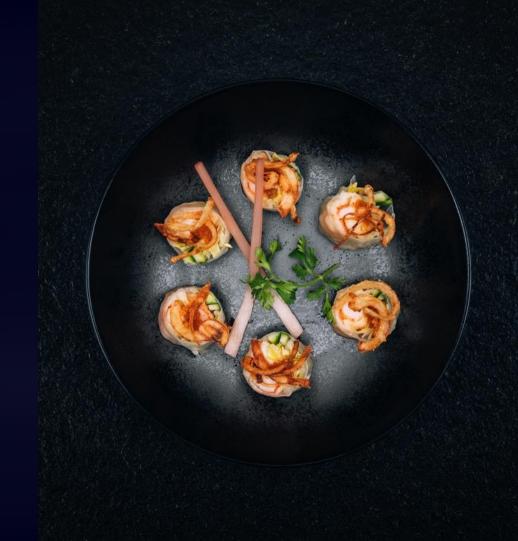

- Conference
- Out of office meeting
- Product launch







# ALCHEMIST LOUNGE

- Separate lounge bar
- Room for banquet
- Capacity 60 people
- Comfortable seating
- o Ideal VIP area







#### VELVET LOUNGE

- Capacity 25 people
- Ideal for celebrations or smaller parties
- Doors and hinges to separate from the rest of the venue
- Pleasant sitting space for private conversations



# TAROT LOUNGE

- Capacity 15 people
- Company conferences, private meetings and events



### SMOKEROOM

- Separate air-conditioned lounge
- Smoke conducted away by ventilation system
- Possibility of smoking tobacco products





# DRINKS

An unusual experience with our signature drinks, whose offer is constantly expanding







# MOON KITCHEN

- Top Asian fusion cuisine
- Individual catering
- Banquets





# EXTRA SERVICES

- o Various performances
- o Decoration and lighting
- o DJs
- Special effects









# CONTACT

Dlouhá 709/26, Staré Město Prague 1, 110 00

Tel.: +420 703 140 640

info@moonclub.cz www.moonclub.cz