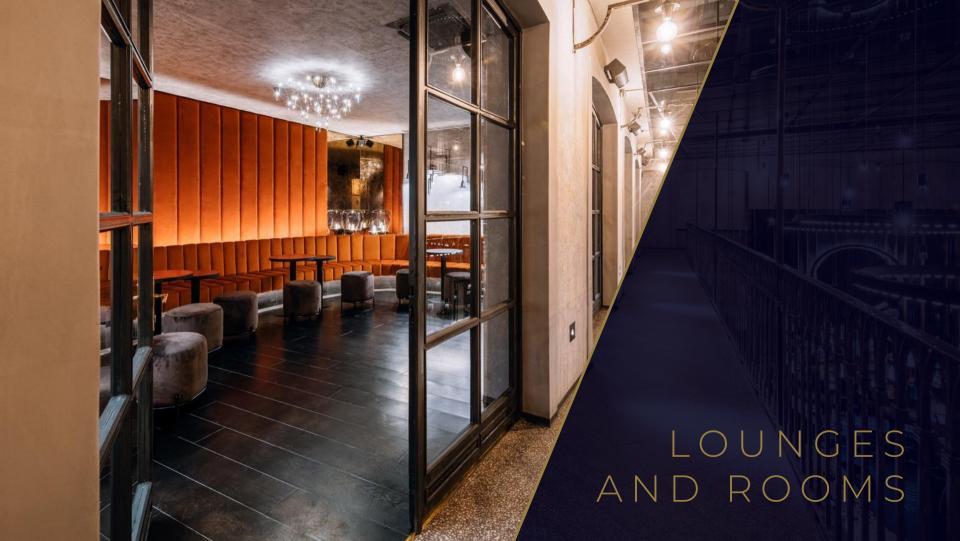

#### VELVET LOUNGE

- Capacity 25 people
- Ideal for celebrations or smaller parties
- Doors and hinges to separate from the rest of the venue
- Pleasant sitting space for private conversations