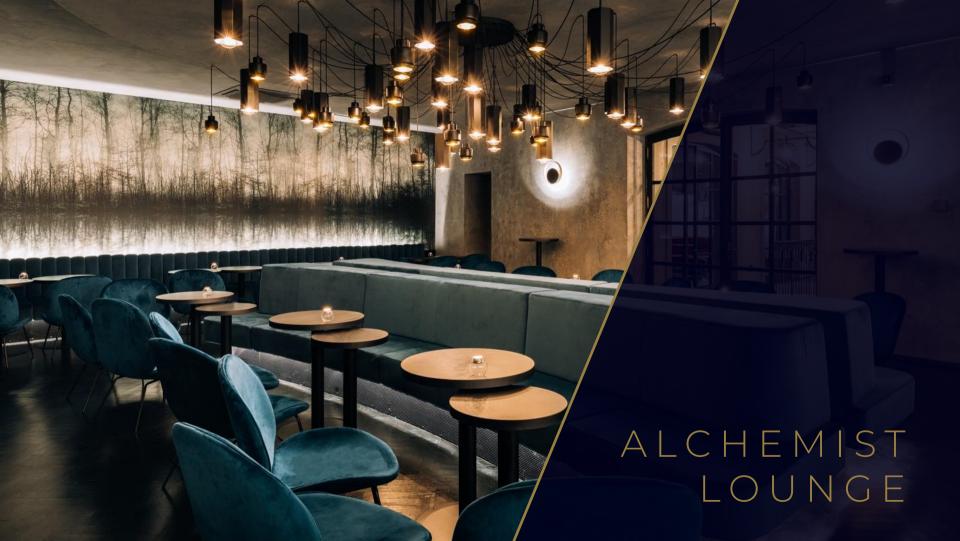

# ALCHEMIST LOUNGE

- Separate lounge bar
- Room for banquet
- Capacity 60 people
- Comfortable seating
- o Ideal VIP area