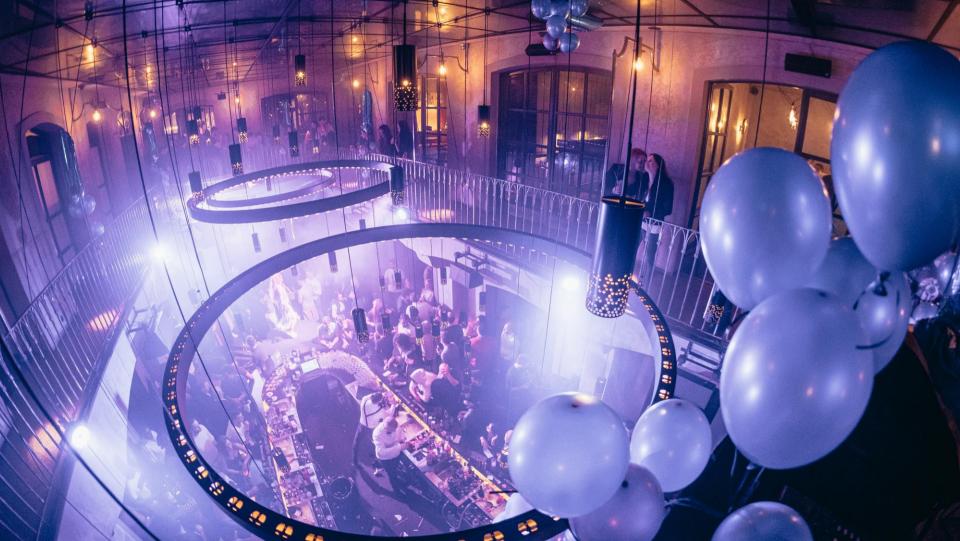

#### MOON CLUB

- Multi-purpose spaces for different types of events
- Design from leading Czech architects
- Glass roof
- Capacity 400 people
- 2 floors, 3 bars, galleries, lounges, cozy nooks