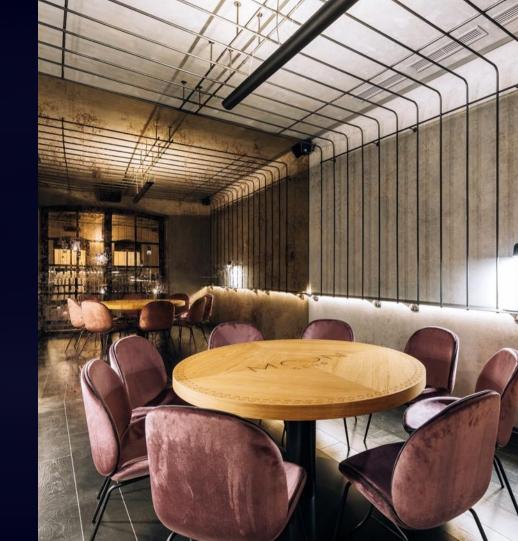

#### VELVET LOUNGE

- Capacity 25 people
- Ideal for celebrations or smaller parties
- $\circ$   $\,$  Doors and hinges to separate

from the rest of the venue

• Pleasant sitting space for

private conversations

#### TAROT LOUNGE

- Company conferences, private meetings and events
- Capacity 8 people
- Ideal for private groups