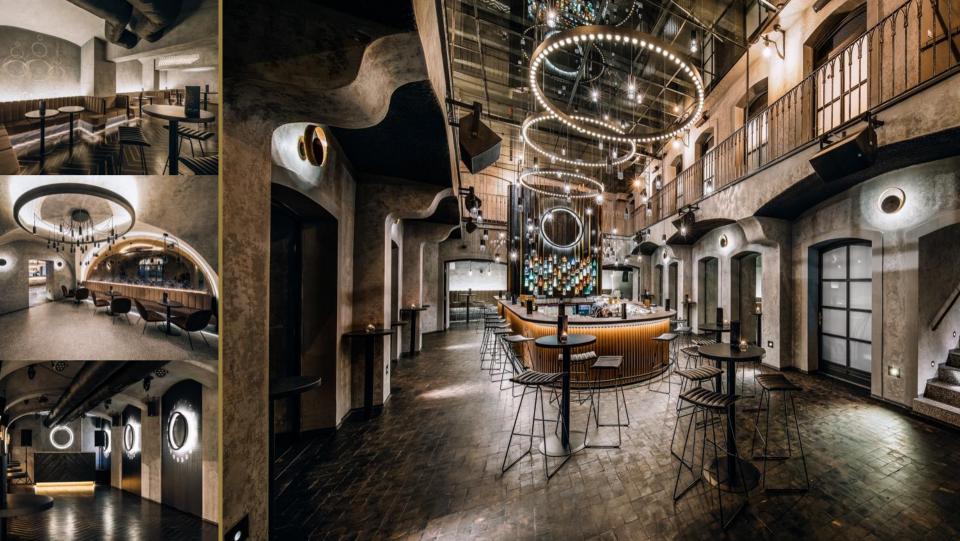

#### MOON CLUB

- Multi-purpose spaces for different types of events
- Design from leading Czech architects
- Glass roof
- Capacity 400 people
- 2 floors, 3 bars, galleries,

lounges, cozy nooks