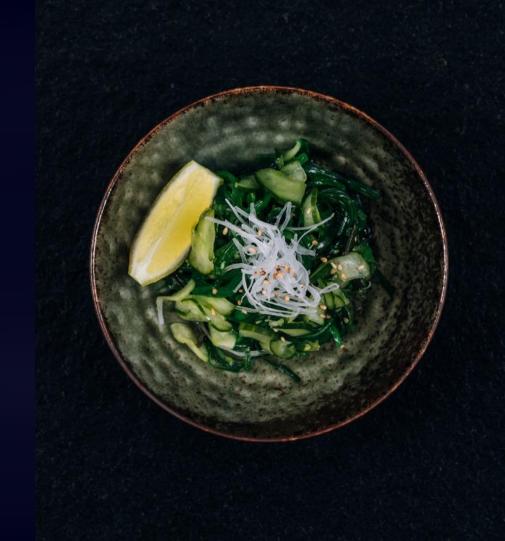

CHEMIST LOUNGE

- Separate lounge bar
- Room for banquet
- Capacity 60 people
- Comfortable seating
- Ideal VIP area





# LOUNGES AND ROOMS

0



#### VELVET LOUNGE

- Capacity 25 people
- Ideal for celebrations or smaller parties
- $\circ$   $\,$  Doors and hinges to separate

from the rest of the venue

• Pleasant sitting space for

private conversations



#### TAROT LOUNGE

- Company conferences, private meetings and events
- Capacity 8 people
- Ideal for private groups



#### SMOKEROOM

- Separate air-conditioned lounge
- Smoke conducted away by ventilation system
- Possibility of smoking tobacco products





#### DRINKS

 An unusual experience with our signature drinks, whose
offer is constantly expanding







### MOON KITCHEN

- Top Asian fusion cuisine
- Individual catering





# EXTRA <u>SERVI</u>CES

## EXTRA SERVICES

- DJ all night long
- Various music performances





# $\bigwedge \bigcap_{\mathsf{C} \ \mathsf{L} \ \mathsf{U} \ \mathsf{B}} \bigwedge$

## CONTACT

Dlouhá 709/26, Staré Město Prague 1, 110 00

Tel.: +420 703 140 640

info@moonclub.cz www.moonclub.cz