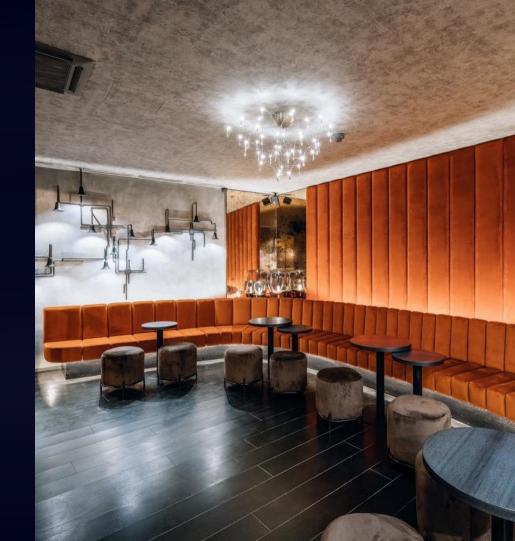

#### VELVET LOUNGE

- Capacity 25 people
- Ideal for celebrations or smaller parties
- $\circ$   $\,$  Doors and hinges to separate

from the rest of the venue

• Pleasant sitting space for

private conversations