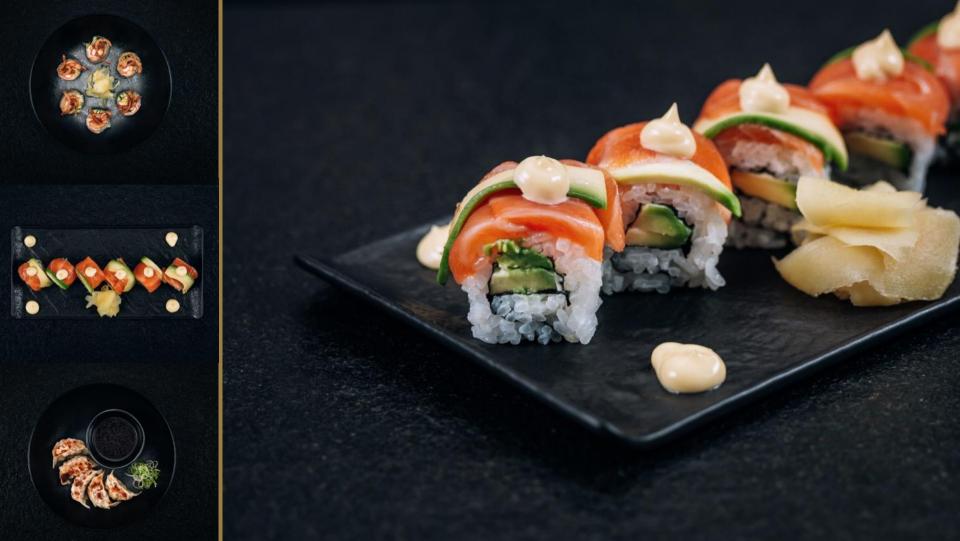

EMIST LOUNGE

- Separate lounge bar
- Room for banquet
- Capacity 60 people
- Comfortable seating
- Ideal VIP area





# LOUNGES AND ROOMS

0



#### VELVET LOUNGE

- Capacity 25 people
- Ideal for celebrations or smaller parties
- $\circ$   $\,$  Doors and hinges to separate

from the rest of the venue

• Pleasant sitting space for

private conversations



#### TAROT LOUNGE

- Company conferences, private meetings and events
- Capacity 8 people
- Ideal for private groups



#### SMOKEROOM

- Separate air-conditioned lounge
- Smoke conducted away by ventilation system
- Possibility of smoking tobacco products





#### DRINKS

 An unusual experience with our signature drinks, whose
offer is constantly expanding







### MOON KITCHEN

- Top Asian fusion cuisine
- Individual catering





# EXTRA <u>SERVI</u>CES

## EXTRA SERVICES

- DJ all night long
- Various music performances





# $\bigwedge \bigcap_{\mathsf{C} \ \mathsf{L} \ \mathsf{U} \ \mathsf{B}} \bigwedge$

## CONTACT

Dlouhá 709/26, Staré Město Prague 1, 110 00

Tel.: +420 703 140 640

info@moonclub.cz www.moonclub.cz