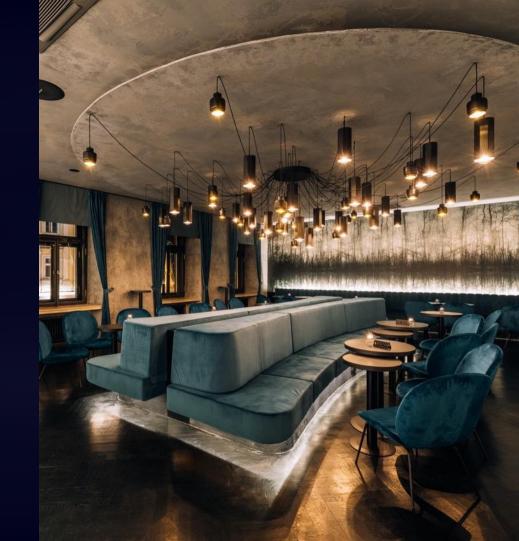

## ALCHEMIST LOUNGE

- Separate lounge bar
- Room for banquet
- Capacity 60 people
- Comfortable seating
- Ideal VIP area

#### VELVET LOUNGE

- Capacity 25 people
- Ideal for celebrations or smaller parties
- $\circ$   $\,$  Doors and hinges to separate

from the rest of the venue

• Pleasant sitting space for

private conversations