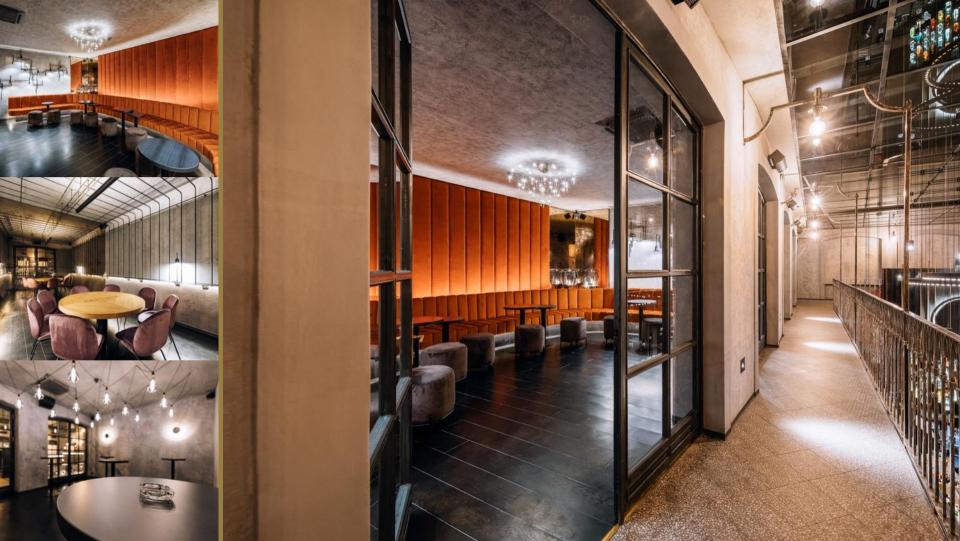

#### VELVET LOUNGE

- Capacity 25 people
- Ideal for celebrations or smaller parties
- $\circ$   $\,$  Doors and hinges to separate

from the rest of the venue

• Pleasant sitting space for

private conversations