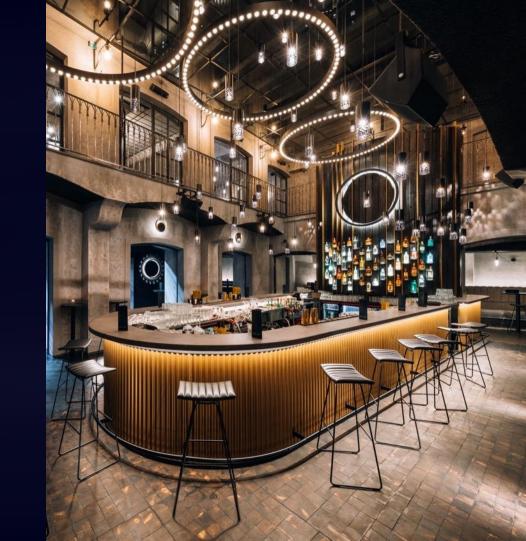

#### MOON CLUB

- Multi-purpose spaces for different types of events
- Design from leading Czech architects
- Glass roof
- Capacity 400 people
- 2 floors, 3 bars, galleries,

lounges, cozy nooks