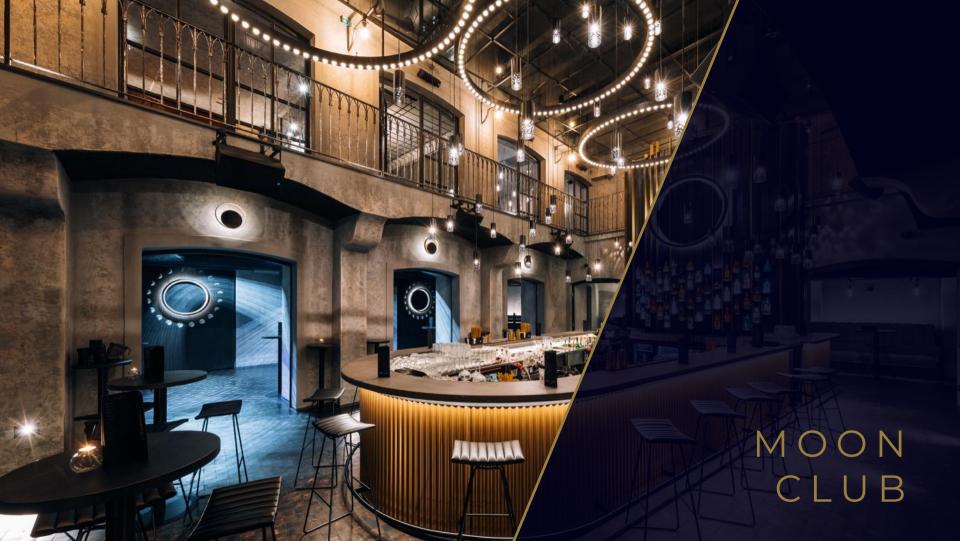

#### MOON CLUB

- Multi-purpose spaces for different types of events
- Design from leading Czech architects
- Glass roof
- Capacity 400 people
- 2 floors, 3 bars, galleries,

lounges, cozy nooks