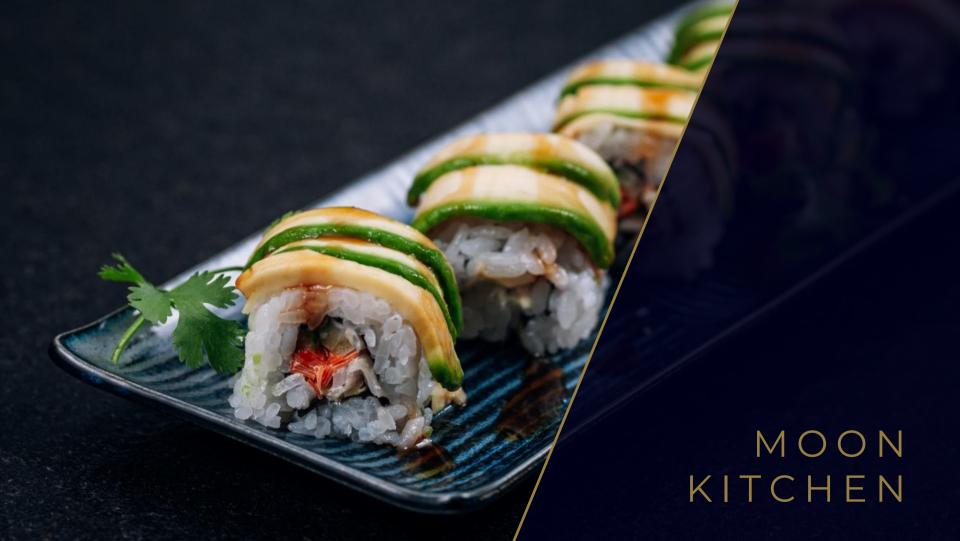

3 bars, galleries,

lounges, cozy nooks





# ALCHEMIST LOUNGE

## ALCHEMIST LOUNGE

- Separate lounge bar
- Room for banquet
- Capacity 60 people
- Comfortable seating
- Ideal VIP area





# LOUNGES AND ROOMS

0



#### VELVET LOUNGE

- Capacity 25 people
- Ideal for celebrations or smaller parties
- $\circ$   $\,$  Doors and hinges to separate

from the rest of the venue

• Pleasant sitting space for

private conversations



#### TAROT LOUNGE

- Company conferences, private meetings and events
- Capacity 8 people
- Ideal for private groups



#### SMOKEROOM

- Separate air-conditioned lounge
- Smoke conducted away by ventilation system
- Possibility of smoking tobacco products





#### DRINKS

 An unusual experience with our signature drinks, whose
offer is constantly expanding







### MOON KITCHEN

- Top Asian fusion cuisine
- Individual catering





# EXTRA <u>SERVI</u>CES

## EXTRA SERVICES

- DJ all night long
- Various music performances





# $\bigwedge \bigcap_{\mathsf{C} \ \mathsf{L} \ \mathsf{U} \ \mathsf{B}} \bigwedge$

## CONTACT

Dlouhá 709/26, Staré Město Prague 1, 110 00

Tel.: +420 703 140 640

info@moonclub.cz www.moonclub.cz