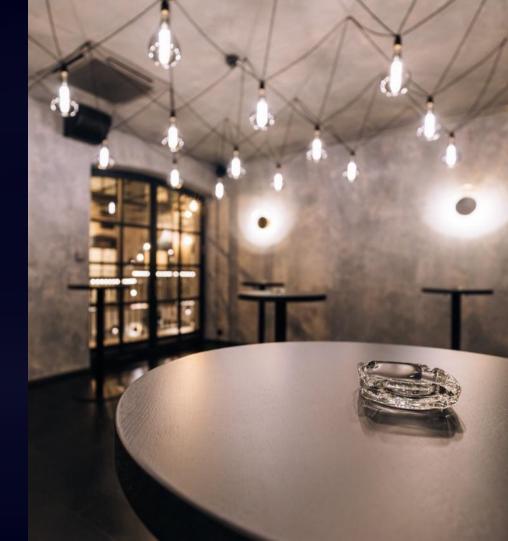

## ALCHEMIST LOUNGE

- Separate lounge bar
- Room for banquet
- Capacity 60 people
- Comfortable seating
- Ideal VIP area