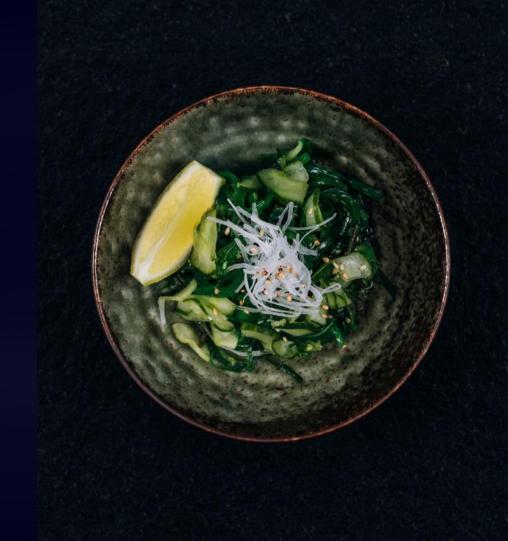

LOUNGE

## ALCHEMIST LOUNGE

- Separate lounge bar
- Room for banquet
- Capacity 60 people
- Comfortable seating
- Ideal VIP area





# LOUNGES AND ROOMS

0



#### VELVET LOUNGE

- Capacity 25 people
- Ideal for celebrations or smaller parties
- Doors and hinges to separate

from the rest of the venue

• Pleasant sitting space for

private conversations



#### TAROT LOUNGE

- Company conferences, private meetings and events
- Capacity 15 people
- Ideal for birthday parties



#### SMOKEROOM

- Separate air-conditioned lounge
- Smoke conducted away by ventilation system
- Possibility of smoking tobacco products





#### DRINKS

An unusual experience with
our signature drinks, whose
offer is constantly expanding







### MOON KITCHEN

- Top Asian fusion cuisine
- Individual catering





# EXTRA SERVICES

## EXTRA SERVICES

- DJ all night long
- Various music performances





# $\bigwedge \bigcap_{C \ L \ U \ B} \bigwedge$

## CONTACT

Dlouhá 709/26, Staré Město Prague 1, 110 00

Tel.: +420 703 140 640

info@moonclub.cz www.moonclub.cz