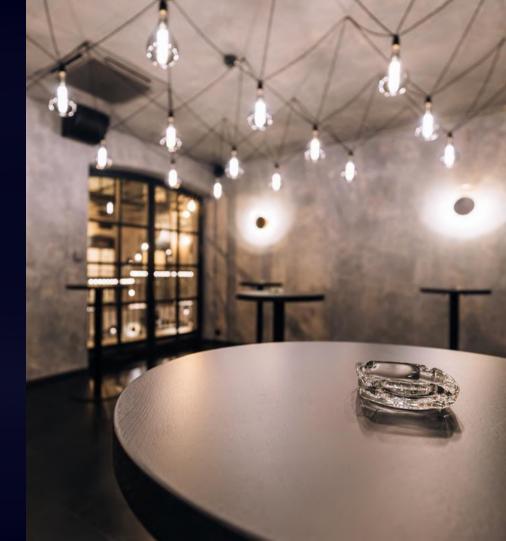

## ALCHEMIST LOUNGE

- Separate lounge bar
- Room for banquet
- Capacity 60 people
- Comfortable seating
- Ideal VIP area