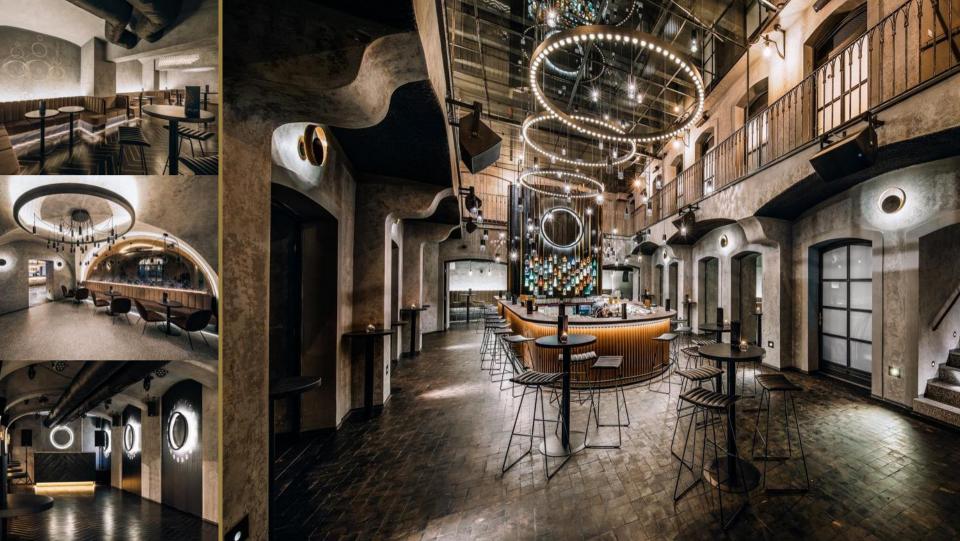

#### MOON CLUB

- Multi-purpose spaces for different types of events
- Design from leading Czech architects
- Glass roof
- Capacity 400 people
- 2 floors, 3 bars, galleries,

lounges, cozy nooks

## ALCHEMIST LOUNGE

- Separate lounge bar
- Room for banquet
- Capacity 60 people
- Comfortable seating
- Ideal VIP area

#### VELVET LOUNGE

- Capacity 25 people
- Ideal for celebrations or smaller parties
- Doors and hinges to separate

from the rest of the venue

• Pleasant sitting space for

private conversations

#### TAROT LOUNGE

- Company conferences, private meetings and events
- Capacity 15 people
- Ideal for birthday parties

#### SMOKEROOM

- Separate air-conditioned lounge
- Smoke conducted away by ventilation system
- Possibility of smoking tobacco products