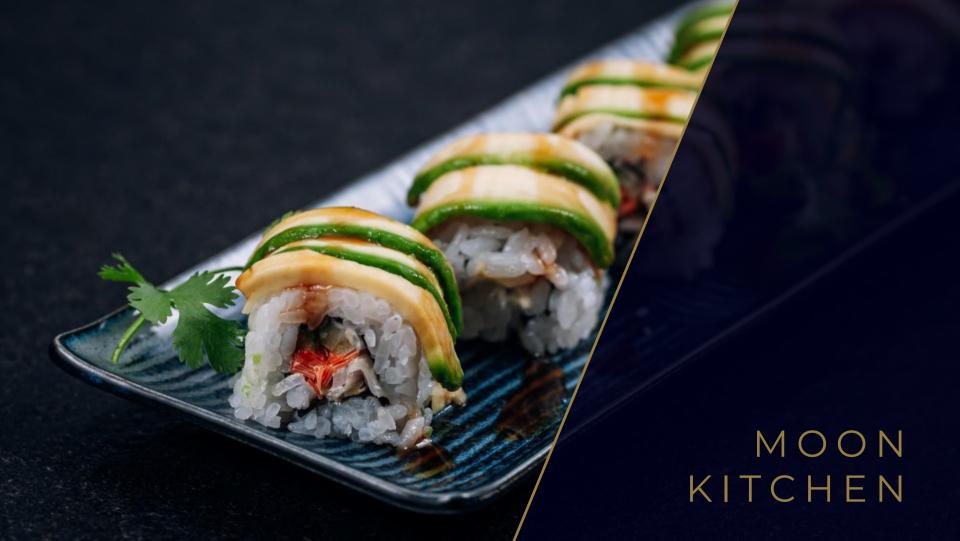

e
- 2 floors, 3 bars, galleries,

lounges, cozy nooks





# ALCHEMIST LOUNGE

## ALCHEMIST LOUNGE

- Separate lounge bar
- Room for banquet
- Capacity 60 people
- Comfortable seating
- Ideal VIP area





# LOUNGES AND ROOMS

0



#### VELVET LOUNGE

- Capacity 25 people
- Ideal for celebrations or smaller parties
- Doors and hinges to separate

from the rest of the venue

• Pleasant sitting space for

private conversations



#### TAROT LOUNGE

- Company conferences, private meetings and events
- Capacity 15 people
- Ideal for birthday parties



#### SMOKEROOM

- Separate air-conditioned lounge
- Smoke conducted away by ventilation system
- Possibility of smoking tobacco products





#### DRINKS

An unusual experience with
our signature drinks, whose
offer is constantly expanding







### MOON KITCHEN

- Top Asian fusion cuisine
- Individual catering





# EXTRA SERVICES

## EXTRA SERVICES

- DJ all night long
- Various music performances





# $\bigwedge \bigcap_{C \ L \ U \ B} \bigwedge$

## CONTACT

Dlouhá 709/26, Staré Město Prague 1, 110 00

Tel.: +420 703 140 640

info@moonclub.cz www.moonclub.cz