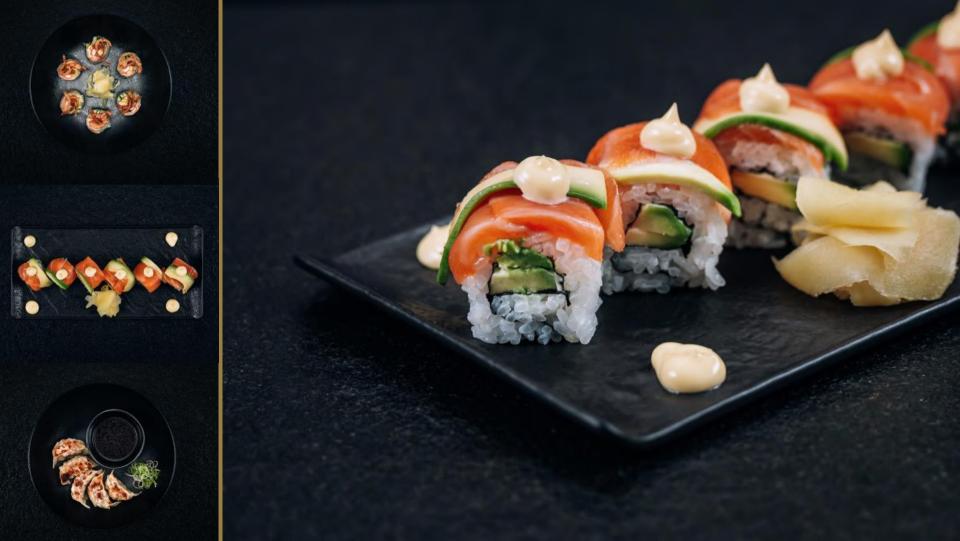

OUNGE

## ALCHEMIST LOUNGE

- Separate lounge bar
- Room for banquet
- Capacity 60 people
- Comfortable seating
- Ideal VIP area





# LOUNGES AND ROOMS

0



#### VELVET LOUNGE

- Capacity 25 people
- Ideal for celebrations or smaller parties
- Doors and hinges to separate

from the rest of the venue

• Pleasant sitting space for

private conversations



#### TAROT LOUNGE

- Company conferences, private meetings and events
- Capacity 15 people
- Ideal for birthday parties



#### SMOKEROOM

- Separate air-conditioned lounge
- Smoke conducted away by ventilation system
- Possibility of smoking tobacco products





#### DRINKS

An unusual experience with
our signature drinks, whose
offer is constantly expanding







### MOON KITCHEN

- Top Asian fusion cuisine
- Individual catering





# EXTRA SERVICES

## EXTRA SERVICES

- DJ all night long
- Various music performances





# $\bigwedge \bigcap_{C \ L \ U \ B} \bigwedge$

## CONTACT

Dlouhá 709/26, Staré Město Prague 1, 110 00

Tel.: +420 703 140 640

info@moonclub.cz www.moonclub.cz