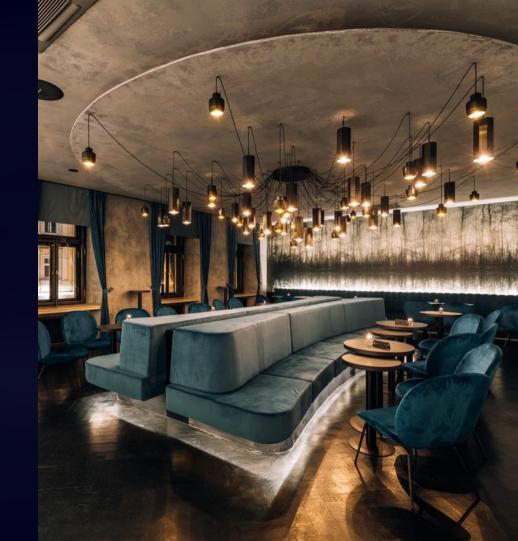

## ALCHEMIST LOUNGE

- Separate lounge bar
- Room for banquet
- Capacity 60 people
- Comfortable seating
- Ideal VIP area