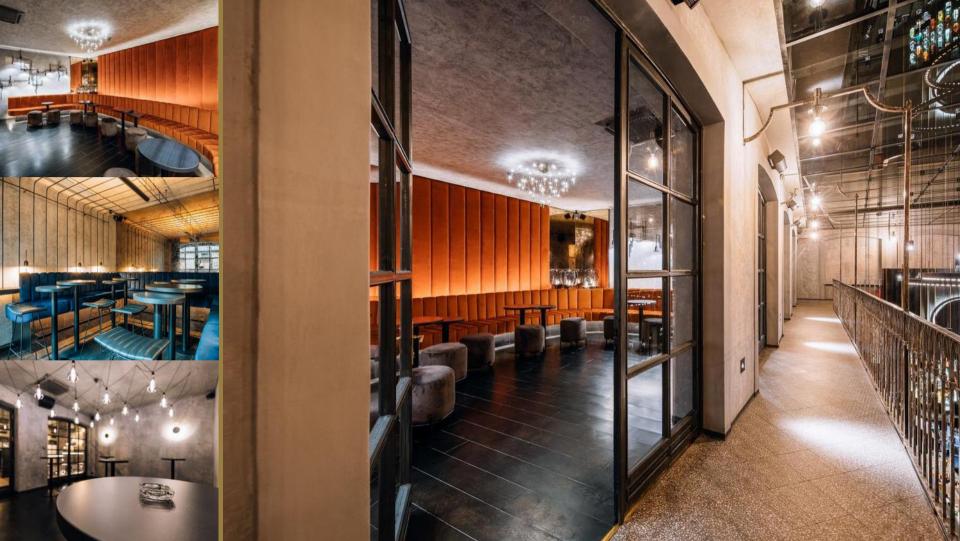

#### VELVET LOUNGE

- Capacity 25 people
- Ideal for celebrations or smaller parties
- Doors and hinges to separate

from the rest of the venue

• Pleasant sitting space for

private conversations