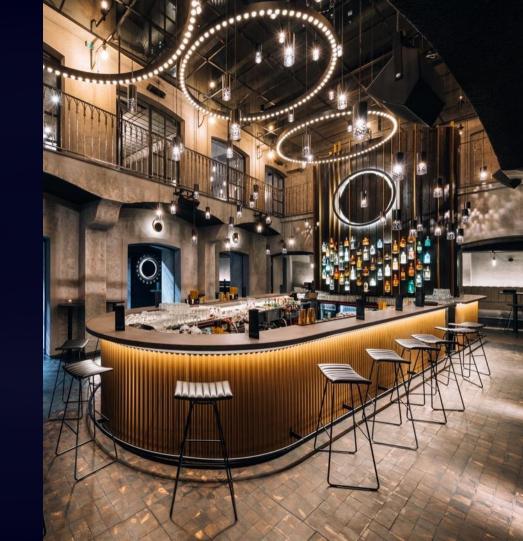

#### MOON CLUB

- Multi-purpose spaces for different types of events
- Design from leading Czech architects
- Glass roof
- Capacity 400 people
- 2 floors, 3 bars, galleries,

lounges, cozy nooks