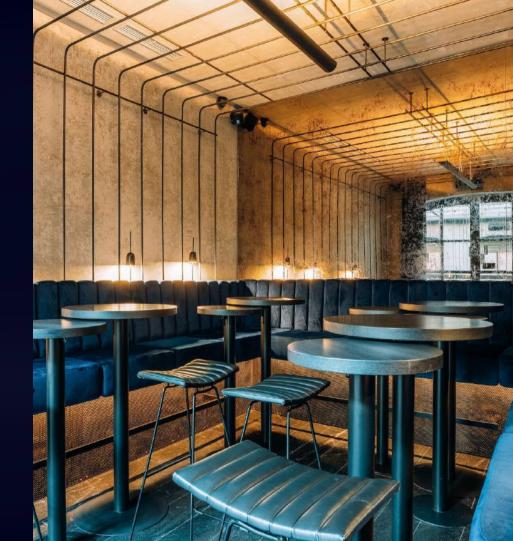

## ALCHEMIST LOUNGE

- Separate lounge bar
- Room for banquet
- Capacity 60 people
- Comfortable seating
- Ideal VIP area