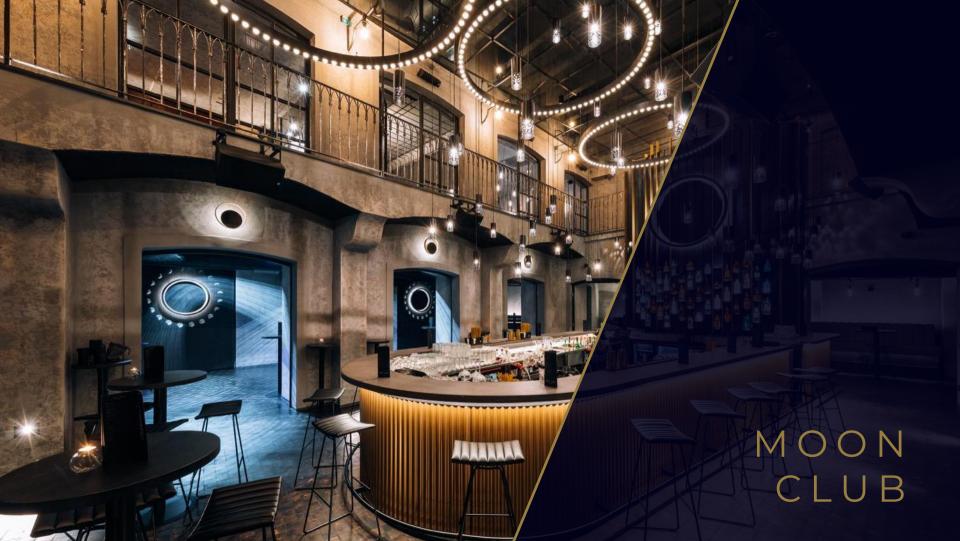

#### MOON CLUB

- Multi-purpose spaces for different types of events
- Design from leading Czech architects
- Glass roof
- Capacity 400 people
- 2 floors, 3 bars, galleries,

lounges, cozy nooks