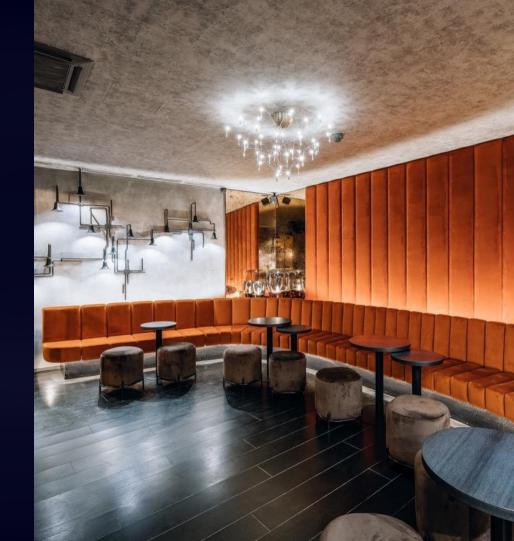

#### VELVET LOUNGE

- Capacity 25 people
- Ideal for celebrations or smaller parties
- Doors and hinges to separate

from the rest of the venue

• Pleasant sitting space for

private conversations