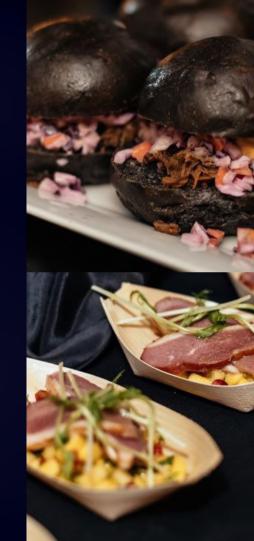

- Comfortable seating
- Ideal VIP area





# LOUNGES AND ROOMS

0



#### VELVET LOUNGE

- Capacity 25 people
- Ideal for celebrations or smaller parties
- Doors and hinges to separate

from the rest of the venue

• Pleasant sitting space for

private conversations



#### TAROT LOUNGE

- Company conferences, private meetings and events
- Capacity 15 people
- Ideal for birthday parties



#### SMOKEROOM

- Separate air-conditioned lounge
- Smoke conducted away by ventilation system
- Possibility of smoking tobacco products





#### DRINKS

An unusual experience with
our signature drinks, whose
offer is constantly expanding







### MOON KITCHEN

- Top Asian fusion cuisine
- Individual catering





# EXTRA SERVICES

## EXTRA SERVICES

- DJ all night long
- Various music performances





# $\bigwedge \bigcap_{C \ L \ U \ B} \bigwedge$

## CONTACT

Dlouhá 709/26, Staré Město Prague 1, 110 00

Tel.: +420 703 140 640

info@moonclub.cz www.moonclub.cz